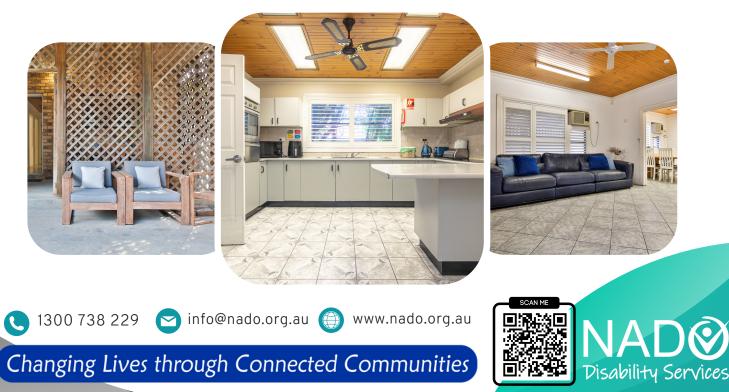

Features include air-conditioning, 4 bedrooms with TV in each, ensuite to main bedroom, fully accessible bathroom, external seating area, Wi-Fi with streaming entertainment, modern kitchen, light and spacious dining area, dedicated parking space with accessible ramp and 24/7 support. Enquire today on availability.